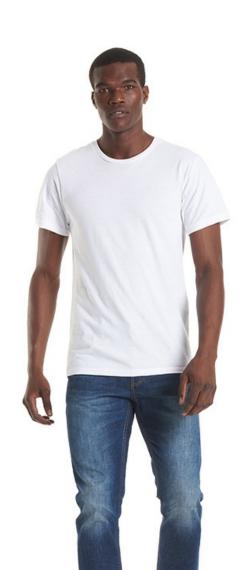

# uneek



### UC320 Olympic T-shirt

## **№** 10 100 150 GSM

#### Specification

- Enzyme washed for extra soft hand-feel and reduced shrinkage
- Reactive Dyed
- Taped Neck
- 100% Cotton
- Crew Neck
- Tubular Construction
- Twin Needle Stitching at Sleeve and Bottom Hem

#### Colours



#### Size Guide

| Your body measurement | XS    | S      | М       | L       | XL      | 2XL     | 3XL     | 4XL       |
|-----------------------|-------|--------|---------|---------|---------|---------|---------|-----------|
| Chest to fit (Inch)   | 36-38 | 38-40  | 40-42   | 42-44   | 44-46   | 46-48   | 50-52   | 52-54     |
| Chest to fit (cm)     | 91-96 | 96-101 | 101-107 | 107-112 | 112-117 | 117-122 | 122-132 | 132 - 137 |

| International conversion                             |       |       |       |