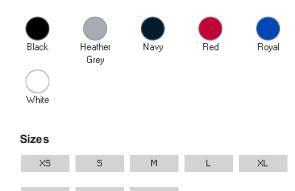

#### Colours

#### Size Guide

| Your body measurement | XS    | S      | М       | L       | XL      | 2XL     | 3XL     | 4XL       |
|-----------------------|-------|--------|---------|---------|---------|---------|---------|-----------|
| Chest to fit (Inch)   | 36-38 | 38-40  | 40-42   | 42-44   | 44-46   | 46-48   | 50-52   | 52-54     |
| Chest to fit (cm)     | 91-96 | 96-101 | 101-107 | 107-112 | 112-117 | 117-122 | 122-132 | 132 - 137 |