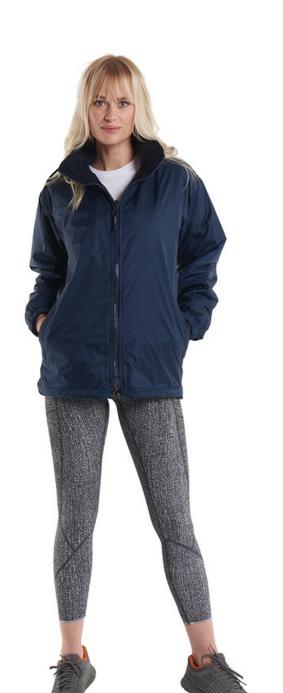

## UC605 Premium Reversible Fleece Jacket

#### Specification

- 100% Polyester
- Coated Rainproof Nylon Reverse
- Concealed Hood
- 2 Self Coloured Covered Zipped Pockets
- Full Self Coloured Zip with Zip Puller
- Elasticated Cuffs, Pull Cords and Toggles
- Stud fasten Hem for Embroidery & Printing Access
- Windproof
- Hanger Loop