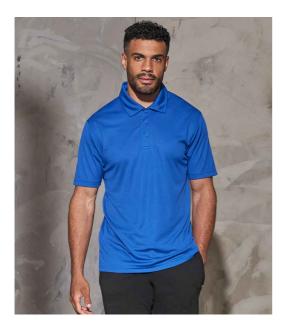

## Just Cool ALDB

JC040 Just Cool AWDis Cool Polo Shirt

Sizes: Material: Weight:

S - 5XL 100% polyester. 140 gsm

## **Features**

- Neoteric<sup>™</sup> textured fabric with inherent wickability. placket.
- UPF 30+ UV protection.
- Self fabric collar. •
- Taped neck. •

- Three self colour button
- Twin needle sleeves and hem.
- Tear out label.