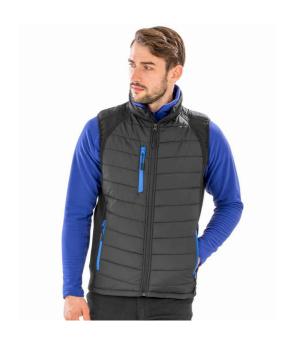

## **RS238 Result Genuine Recycled**

Result Genuine Recycled Compass Padded Gilet

Sizes: XS - 4XL

Material: Two layer soft shell.

## **Features**

- Topgreen® recycled polyester
- Repreve® recycled padding.
- Recycled polyester micro fleece inner layer.
- Two layer mechanical stretch soft shell inserts on shoulders and sides.
- · Lightweight.
- Showerproof and windproof and breathable.
- Stand up padded collar.

- · Hang tag.
- Full length zip with chin guard and inner zip guard.
- Soft bound armholes.
- Contrast right chest zip pocket and two front zip pockets.
- · Open hem.
- Tag free.
- Access for decoration.