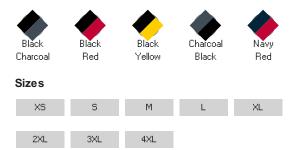

### Colours

## Size Guide

| Your body measurement | XS    | S      | М       | L       | XL      | 2XL     | 3XL     | 4XL       |
|-----------------------|-------|--------|---------|---------|---------|---------|---------|-----------|
| Chest to fit (Inch)   | 36-38 | 38-40  | 40-42   | 42-44   | 44-46   | 46-48   | 50-52   | 52-54     |
| Chest to fit (cm)     | 91-96 | 96-101 | 101-107 | 107-112 | 112-117 | 117-122 | 122-132 | 132 - 137 |