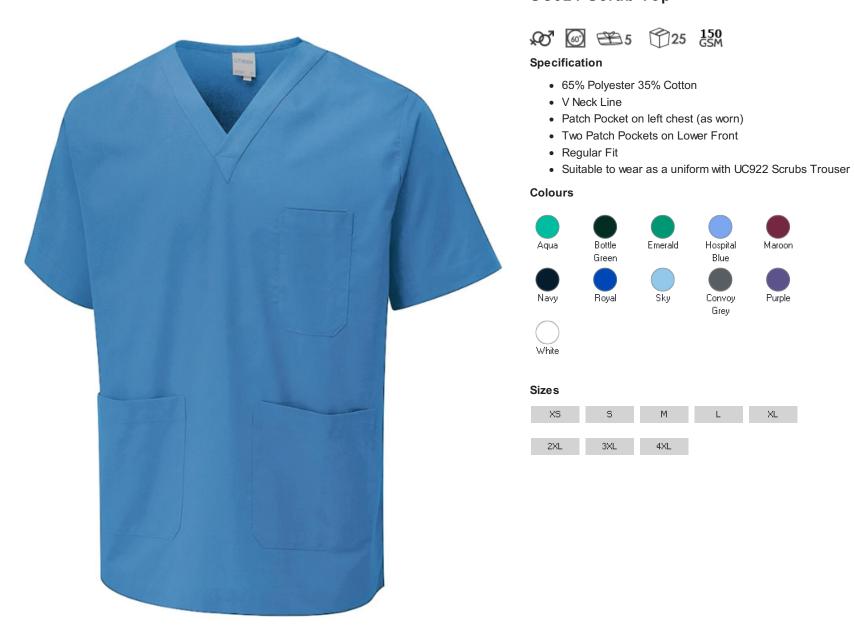

## uneek

## UC921 Scrub Top



## Size Guide

| Your body measurement | XS    | S      | М       | L       | XL      | 2XL     | 3XL     | 4XL       |
|-----------------------|-------|--------|---------|---------|---------|---------|---------|-----------|
| Chest to fit (Inch)   | 36-38 | 38-40  | 40-42   | 42-44   | 44-46   | 46-48   | 50-52   | 52-54     |
| Chest to fit (cm)     | 91-96 | 96-101 | 101-107 | 107-112 | 112-117 | 117-122 | 122-132 | 132 - 137 |

| Garment Measurements (inch)                      | XS   | S      | М    | L    | XL   | XXL  | 3XL    | 4XL    |
|--------------------------------------------------|------|--------|------|------|------|------|--------|--------|
| CHEST 1/2 Measurements (1 inch<br>BELOW ARMHOLE) | 21 ½ | 22 ½   | 23 ½ | 24 ½ | 25 ½ | 26 ½ | 27 ½   | 28 ½   |
| LENGTH (SNP ON