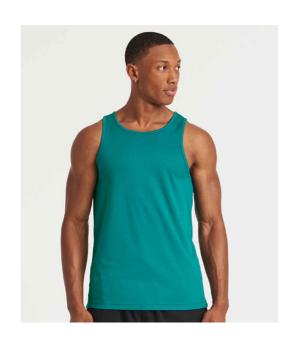

## Just Cool®

JC007 Just Cool

AWDis Cool Vest

Sizes: S - XXL

Material: 100% polyester.

Weight: 140 gsm

## **Features**

- Neoteric<sup>™</sup> textured fabric with inherent wickability.
- Twin needle curved drop hem.
- Tear out label.
- UPF 30+ UV protection.
- Self fabric bound neckline and armholes.

| Jet Black | Arctic<br>White  | French<br>Navy     | Royal Blue | Sapphire<br>Blue   | Purple | Jade | Bottle<br>Green | Kelly Green | Electric<br>Green | Charcoal | Fire Red |
|-----------|------------------|--------------------|------------|--------------------|--------|------|-----------------|-------------|-------------------|----------|----------|
|           |                  |                    |            |                    |        |      |                 |             |                   |          |          |
| Hot Pink  | Electric<br>Pink | Electric<br>Orange | Sun Yellow | Electric<br>Yellow |        |      |                 |             |                   |          |          |